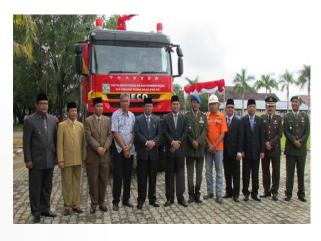

The Company CSR Program of developing Nurul Ihsan Mouque through KIM, at Bungo Regency,

Jambi

The Company CSR Program of handing over an ambulance through KIM to Bungo Regency Government, Jambi

The Company CSR Program of Car Accident Rescue and Firefighting Flight through KIM to Bungo Regency Government, Jambi