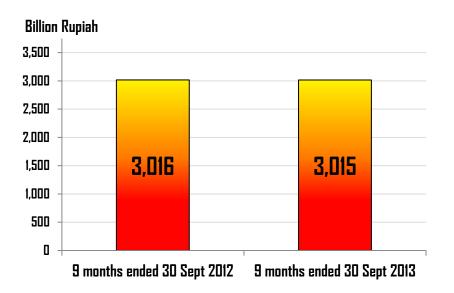

| TINJAUAN KEUANGAN          | TINIAUAN KEUANGAN   |
| TINJAUAN KEUANGAN | TINJAUAN KELENISAN    | Tirukan Kalangan        | TIATADAN KEUANGAN                              | TINJAUAN KEUANGAN          | TINJAUAN KEUANGAN   |
| TINJAUAN KEUANGAN | TINJAUAN MELINIGAN    | TRUMBLAN KEURNGAN       | TIN AUAN KEUANGAN                              | TINJAUAN KEUANGAN          | TINJAUAN KEUANGAN   |
| TINJAUAN KEUANGAN | TINJAUAN RESIDERAN    |                         | INJAUAN KEUANGAN                               |                            | TINJAUAN KEUANGAN   |
| TINJAUAN KEUANGAN | TINJAUAN KELINGAN     | TINJAUJAN KEUANGAN      | TINJAUAN KEUANGAN                              | TINJAUAN KEUANGAN          | TINJAUAN KEUANGAN   |

#### FINANCIAL PERFORMANCE







#### GROSS PROFIT





#### FINANCIAL PERFORMANCE



# PROFIT BEFORE TAX







#### FINANCIAL PERFORMANCE





#### **Billion Rupiah**



#### STATEMENTS OF FINANCIAL POSITION





#### STATEMENTS OF FINANCIAL POSITION







#### STATEMENTS OF FINANCIAL POSITION





#### **Trillion Rupiah**



#### FINANCIAL RATIOS



| Description                | 30-Sep-12 | 30-Sep-13 |
|----------------------------|-----------|-----------|
| Debts/Equity Ratio (times) | *         | 0.01      |
| Debts/Assets Ratio (times) | *         | 0.01      |
| Return On Equity (%)       | 5%        | 6%        |
| Debts/EBITDA (times)       | *         | 0.13      |
| EBITDA/Interest ( times )  | 4,316.01  | 8,488.72  |

<sup>\*)</sup> The Company does not has any debts as of 30 Sept 2012



# SIGNIFICANT ACH