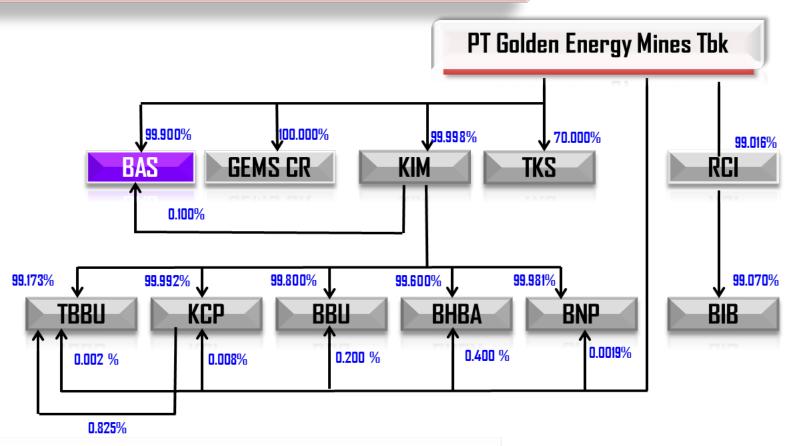

#### CORPORATE STRUCTURE

#### Subsidiaries majority owned by GEMS:

**RCI: PT Roundhill Capital Indonesia** 

BIB: PT Borneo Indobara TKS: PT Trisula Kencana Sakti

KIM: PT Kuansing Inti Makmur

GEMS CR: GEMS Coal Resources Pte. Ltd

BAS: PT Bumi Anugerah Semesta, established on August 19th, 2013

TBBU: PT Tanjung Belit Bara Utama KCP: PT Karya Cemerlang Persada

**BBU: PT Bungo Bara Utama** 

BHBA: PT Bara Harmonis Batang Asam BNP: PT Berkat Nusantara Permai