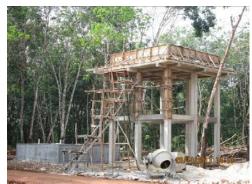

#### MESS & KIM OFFICE CONSTRUCTION PROJECT

The Company through its subsidiary, PT Kuansing Inti Makmur (KIM) conducts the infrastructure development in Desa Tajung Belit, Jujuban District, Bungo Regency, Jambi.

#### MESS & KIM OFFICE CONSTRUCTION PROJECT