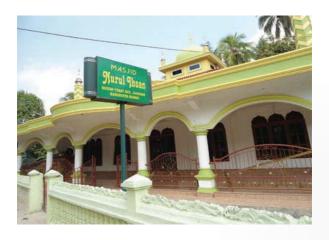

The Company CSR Program of developing Nurul Ihsan Mouque through KIM, at Bungo Regency,

Jambi

The Company CSR Program of handing over an ambulance through KIM to Bungo Regency Government, Jambi

The Company CSR Program of Car Accident Rescue and Firefighting Flight through KIM to Bungo Regency Government, Jambi