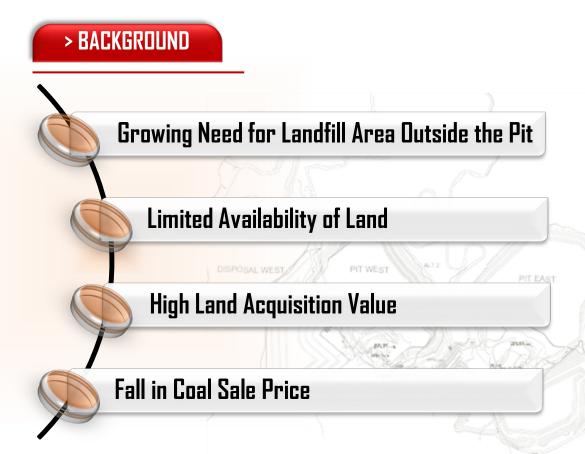

#### > Objectives

The additional of disposal area with a capacity of 8 million Bcm

To reduce transportation distance by up to 800 meter

To reduce the transportation cost by up to USD 2.5 million\*

Improvement of mine site layout and better work monitoring

\*)at IDR 11,000/liter of diesel

> Progress

54%

Per 30 September 2013