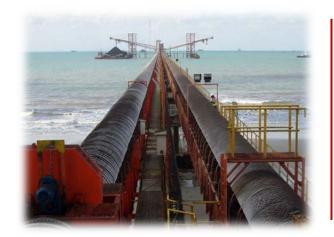

#### NILAU PROJECT - Port Construction

#### Dolphins & Barge Loading Conveyor

#### Coal Stockyard and Conveyor System

#### Progress \*

99%

\*) Per 25 Oktober 2013

- Port Capacity up to 2 -3 milion Mtpa.
- Start to operate on January 2014
- Shipment Target up to 50 thousand / month or 600 thousand mt
   / year.