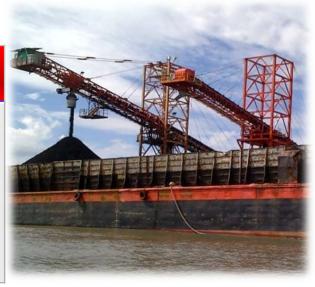

#### **BUNATI PROJECT**

The Company through its subsidiary PT Borneo Indobara (BIB) conducts conveyor infrastructure Construction located in Bunati Village, Angsana District, Tanah Bumbu Regency, South of Kalimantan.

#### Bunati Project

Newline Conveyor CAP 2000 TPH Construction

Telescopic Chute C/W Travelling Construction

#### Telescopic Chute Project

| Progress* | Objectives                                                                                                                                                         |
|-----------|--------------------------------------------------------------------------------------------------------------------------------------------------------------------|
| 100%      | <ul> <li>Reduce environmental pollution of dust barge loading conveyor</li> <li>Avoiding loss wind-blown coal</li> <li>Meet the EIA (AMDAL) requirement</li> </ul> |
|           | *)per 25 October 2013                                                                                                                                              |