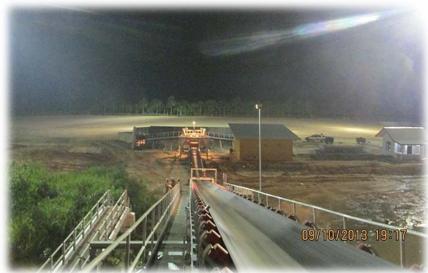

#### Newline Conveyor CAP 2000 TPH

- Target completion in 2013.
- Capacity Expansion from 4 million to 12 million Mt.

Erection strucktur transfer tower

\*)per 25 October 2013