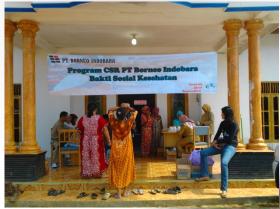

The Company's CSR programs through BIB in Health and Environment sector in collaboration with the Health Center Sebamban I Loban River District, Tanah Bumbu Region, South of Kalimantan.

Approximately 713 residents of 5 villages get Free Examination & Treatment for Mild disease.