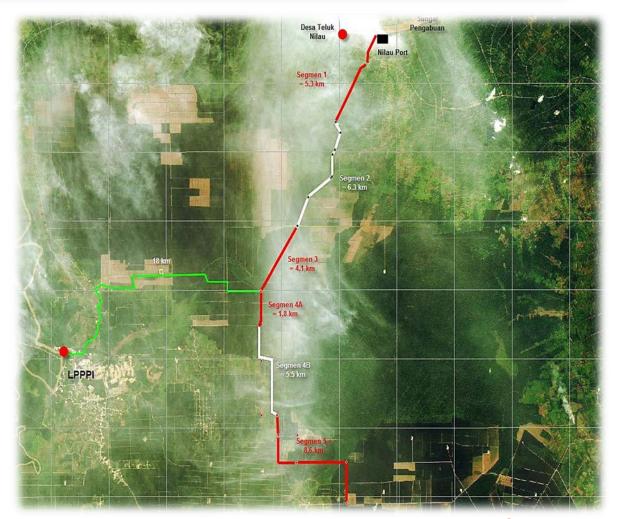

#### NILAU PROJECT

The Company through its subsidiary, PT Tanjung Belit Bara Utama (TBBU) conducts the infrastructure construction in Teluk Nilau Village, Pengabuan District, Tanjung Jabung Barat Regency, Jambi (Nilau Project).

#### NILAU PROJECT - New Road Development & Contruction

- Hauling road construction with a total distance of  $\pm$  31.9 km.
- Road Capacity up to 3 juta Mtpa.

**Progress 100%** 

#### NILAU PROJECT - Port Construction