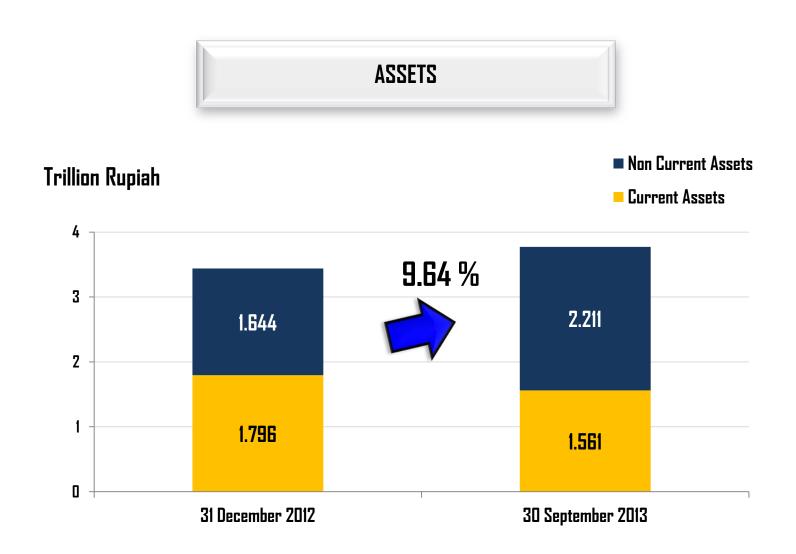

| TINJAUAN KEUANGAN          | TINJAUAN KEUANGAN   |
| TINJAUAN KEUANGAN | TINJAUAN MELINIGAN    | TRUMBLAN KEURNGAN       | TIN AUAN KEUANGAN                              | TINJAUAN KEUANGAN          | TINJAUAN KEUANGAN   |
| TINJAUAN KEUANGAN | TINJAUAN RESIDERAN    |                         | INJAUAN KEUANGAN                               |                            | TINJAUAN KEUANGAN   |
| TINJAUAN KEUANGAN | TINJAUAN KELINGAN     | TINJAUJAN KEUANGAN      | TINJAUAN KEUANGAN                              | TINJAUAN KEUANGAN          | TINJAUAN KEUANGAN   |

#### FINANCIAL PERFORMANCE







#### GROSS PROFIT





#### FINANCIAL PERFORMANCE



# PROFIT BEFORE TAX







#### FINANCIAL PERFORMANCE





#### **Billion Rupiah**



#### STATEMENTS OF FINANCIAL POSITION





#### STATEMENTS OF FINANCIAL POSITION







#### STATEMENTS OF FINANCIAL POSITION





#### **Trillion Rupiah**



#### FINANCIAL RATIOS



| Description                | 30-Sep-12 | 30-Sep-13 |
|----------------------------|-----------|-----------|
| Debts/Equity Ratio (times) | *         | 0.01      |
| Debts/Assets Ratio (times) | *         | 0.01      |
| Return On Equity (%)       | 5%        | 6%        |
| Debts/EBITDA (times)       | *         | 0.13      |
| EBITDA/Interest ( times )  | 4,316.01  | 8,488.72  |

<sup>\*)</sup> The Company does not has any debts as of 30 Sept 2012



# SIGNIFICANT ACHIEVEMENTS



#### **BUNATI PROJECT**



The Company through its subsidiary PT Borneo Indobara (BIB) conducts conveyor infrastructure Construction located in Bunati Village, Angsana D