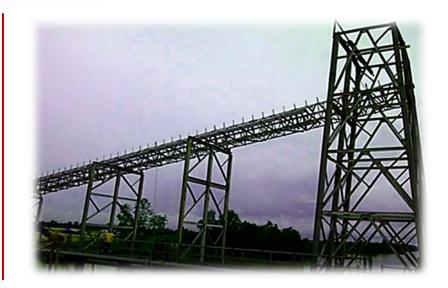

#### **BUNATI PROJECT**

#### Newline Conveyor CAP 2000 TPH

- Target completion in 2013.
- Capacity Expansion from 4 million to 12 million Mt.

Erection strucktur transfer tower

\*)per 25 October 2013