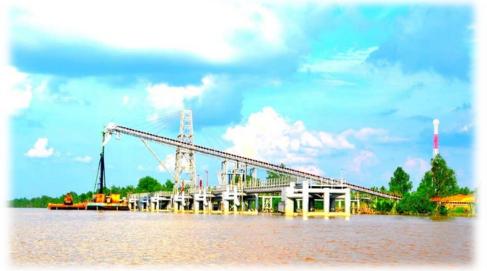

#### NILAU PROJECT - Port Construction

#### Dolphins & Barge Loading Conveyor

#### Coal Stockyard and Conveyor System

#### Progress \*

99%

\*) Per 25 Oktober 2013

- Port Capacity up to 2 -3 milion Mtpa.
- Start to operate on January 2014
- Shipment Target up to 50 thousand / month or 600 thousand mt
   / year.