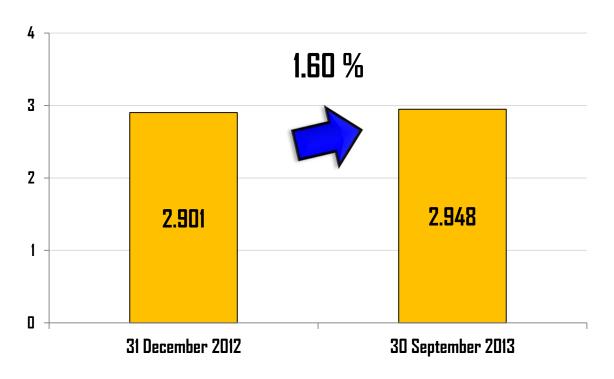

RUMBLAN KEURNGAN       | TIN AUAN KEUANGAN                              | TINJAUAN KEUANGAN          | TINJAUAN KEUANGAN   |
| TINJAUAN KEUANGAN | TINJAUAN RESIDERAN    |                         | INJAUAN KEUANGAN                               |                            | TINJAUAN KEUANGAN   |
| TINJAUAN KEUANGAN | TINJAUAN KELINGAN     | TINJAUJAN KEUANGAN      | TINJAUAN KEUANGAN                              | TINJAUAN KEUANGAN          | TINJAUAN KEUANGAN   |

#### FINANCIAL PERFORMANCE







#### GROSS PROFIT





#### FINANCIAL PERFORMANCE



# PROFIT BEFORE TAX







#### FINANCIAL PERFORMANCE





#### **Billion Rupiah**



#### STATEMENTS OF FINANCIAL POSITION





#### STATEMENTS OF FINANCIAL POSITION







#### STATEMENTS OF FINANCIAL POSITION





#### **Trillion Rupiah**



#### FINANCIAL RATIOS



| Description                | 30-Sep-12 | 30-Sep-13 |
|----------------------------|-----------|-----------|
| Debts/Equity Ratio (times) | *         | 0.01      |
| Debts/Assets Ratio (times) | *         | 0.01      |
| Return On Equity (%)       | 5%        | 6%        |
| Debts/EBITDA (times)       | *         | 0.13      |
| EBITDA/Interest ( times )  | 4,316.01  | 8,488.72  |

<sup>\*)</sup> The Company does not has any debts as of 30 Sept 2012



# SIGNIFICANT ACHIEVEMENTS



#### **BUNATI PROJECT**



The Company through its subsidiary PT Borneo Indobara (BIB) conducts conveyor infrastructure Construction located in Bunati Village, Angsana District, Tanah Bumbu Regency, South of Kalimantan.



#### Bunati Project

Newline Conveyor CAP 2000 TPH Constructio