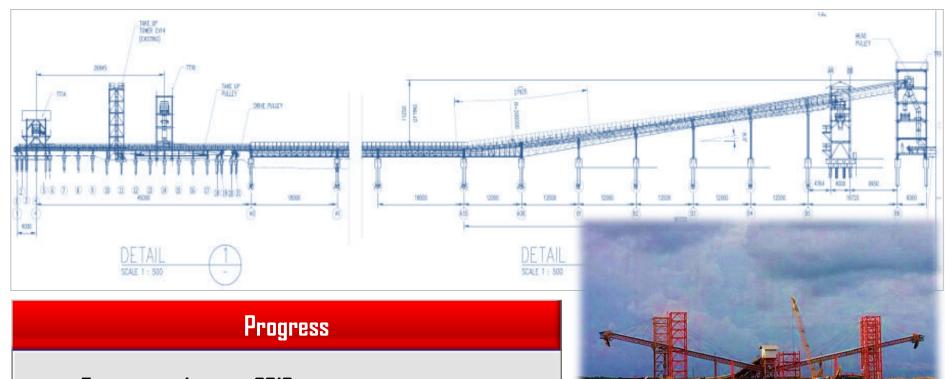

#### Bunati Project

Newline Conveyor CAP 2000 TPH Construction

Telescopic Chute C/W Travelling Construction

#### Newline Conveyor CAP 2000 TPH

- Target completion in 2013.
- Capacity Expansion from 4 million to 12 million Mt.

Erection strucktur transfer tower

\*)per 25 October 2013