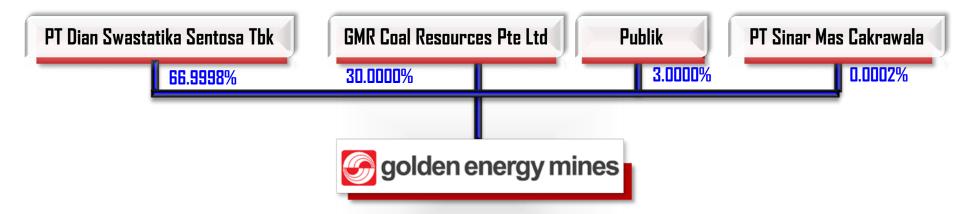

#### COMPANY SHAREHOLDERS

PT Golden Energy Mines Tbk (GEMS) first listed in Bursa Efek Indonesia (IDX) at 17 November 2011

Number of Shares : 5,882,353,000 shares

Market Capitalization per 30 September 2013: Rp. 12,941,176,600,000,- (US\$ 1,114,369,809)