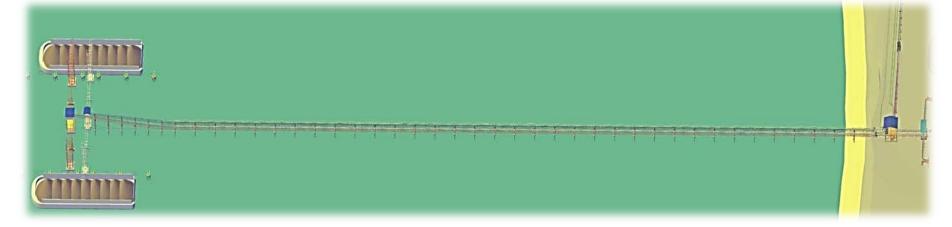

#### Bunati Project

Newline Conveyor CAP 2000 TPH Construction

Telescopic Chute C/W Travelling Construction

#### Newline Conveyor CAP 2000 TPH

- Target completion in 2013.
- Capacity Expansion from 4 million to 12 million Mt.

Erection strucktur transfer tower

\*)per 25 October 2013