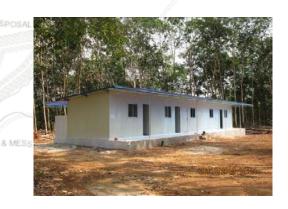

#### MESS & KIM OFFICE CONSTRUCTION PROJECT

The Company through its subsidiary, PT Kuansing Inti Makmur (KIM) conducts the infrastructure development in Desa Tajung Belit, Jujuban District, Bungo Regency, Jambi.

#### MESS & KIM OFFICE CONSTRUCTION PROJECT