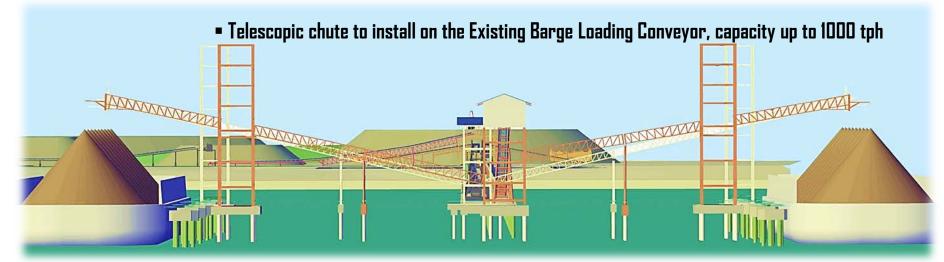

#### **BUNATI PROJECT**

#### Telescopic Chute Project

| Progress* | Objectives                                                                                                                                                         |
|-----------|--------------------------------------------------------------------------------------------------------------------------------------------------------------------|
| 100%      | <ul> <li>Reduce environmental pollution of dust barge loading conveyor</li> <li>Avoiding loss wind-blown coal</li> <li>Meet the EIA (AMDAL) requirement</li> </ul> |
|           | *)per 25 October 2013                                                                                                                                              |