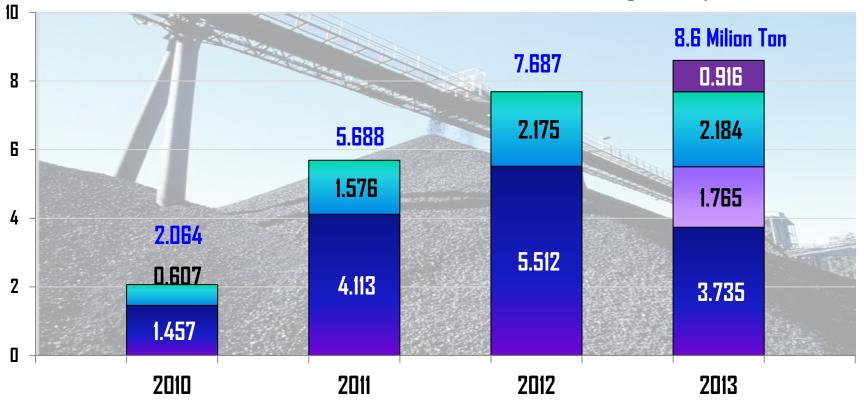

#### **Production Volume**

- Projection Oct Dec 2013
- □ Company Actual Production Ytd 30 Sept 2013

#### **Million Tons**