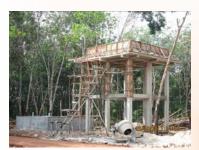

#### MESS & KIM OFFICE CONSTRUCTION PROJECT

The Company through its subsidiary, PT Kuansing Inti Makmur (KIM) conducts the infrastructure development in Desa Tajung Belit, Jujuban District, Bungo Regency, Jambi.

#### MESS & KIM OFFICE CONSTRUCTION PROJECT