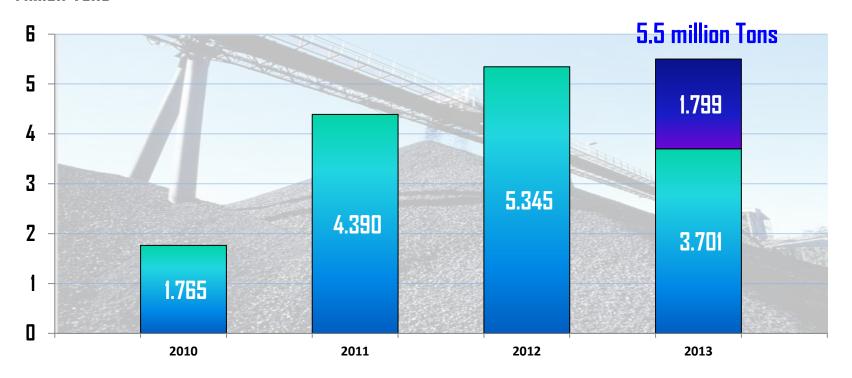

#### **Production Volume**

- Projection Oct Dec 2013
- □ Company Actual Production Ytd 30 Sept 2013

#### **Million Tons**