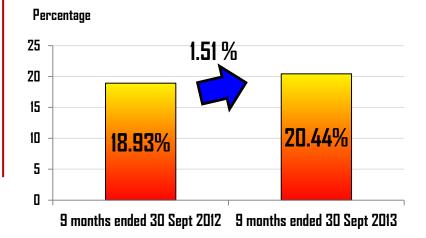

| TINJAUAN KEUANGAN          | TINIAUAN KEUANGAN   |
| TINJAUAN KEUANGAN | TINJAUAN KELENISAN    | Tirukan Kalangan        | TIATADAN KEUANGAN                              | TINJAUAN KEUANGAN          | TINJAUAN KEUANGAN   |
| TINJAUAN KEUANGAN | TINJAUAN MELINIGAN    | TRUMBLAN KEURNGAN       | TIN AUAN KEUANGAN                              | TINJAUAN KEUANGAN          | TINJAUAN KEUANGAN   |
| TINJAUAN KEUANGAN | TINJAUAN RESIDERAN    |                         | INJAUAN KEUANGAN                               |                            | TINJAUAN KEUANGAN   |
| TINJAUAN KEUANGAN | TINJAUAN KELINGAN     | TINJAUJAN KEUANGAN      | TINJAUAN KEUANGAN                              | TINJAUAN KEUANGAN          | TINJAUAN KEUANGAN   |

#### FINANCIAL PERFORMANCE







#### GROSS PROFIT





#### FINANCIAL PERFORMANCE



# PROFIT BEFORE TAX







#### FINANCIAL PERFORMANCE





#### **Billion Rupiah**



#### STATEMENTS OF FINANCIAL POSITION





#### STATEMENTS OF FINANCIAL POSITION







#### STATEMENTS OF FINANCIAL POSITION





#### **Trillion Rupiah**



#### FINANCIAL RATIOS



| Description                | 30-Sep-12 | 30-Sep-13 |
|----------------------------|-----------|-----------|
| Debts/Equity Ratio (times) | *         | 0.01      |
| Debts/Assets Ratio (times) | *         | 0.01      |
| Return On Equity (%)       | 5%        | 6%        |
| Debts/EBITDA (times)       | *         | 0.13      |
| EBITDA/Interest ( times )  | 4,316.01  | 8,488.72  |

<sup>\*)</sup> The Company does not has any debts as of 30 Sept 2012



# SIGNIFICANT ACHIEVEMENTS



#### **BUN