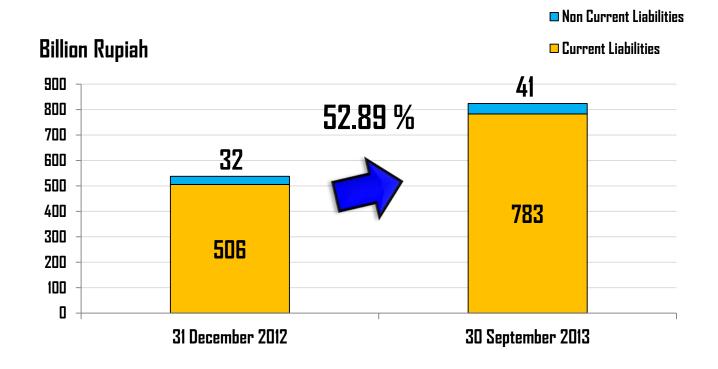

| TINJAUAN KEUANGAN   |
| TINJAUAN KEUANGAN | TINJAUAN MELINIGAN    | TRUMBLAN KEURNGAN       | TIN AUAN KEUANGAN                              | TINJAUAN KEUANGAN          | TINJAUAN KEUANGAN   |
| TINJAUAN KEUANGAN | TINJAUAN RESIDERAN    |                         | INJAUAN KEUANGAN                               |                            | TINJAUAN KEUANGAN   |
| TINJAUAN KEUANGAN | TINJAUAN KELINGAN     | TINJAUJAN KEUANGAN      | TINJAUAN KEUANGAN                              | TINJAUAN KEUANGAN          | TINJAUAN KEUANGAN   |

#### FINANCIAL PERFORMANCE







#### GROSS PROFIT





#### FINANCIAL PERFORMANCE



# PROFIT BEFORE TAX







#### FINANCIAL PERFORMANCE





#### **Billion Rupiah**



#### STATEMENTS OF FINANCIAL POSITION





#### STATEMENTS OF FINANCIAL POSITION







#### STATEMENTS OF FINANCIAL POSITION





#### **Trillion Rupiah**



#### FINANCIAL RATIOS



| Description                | 30-Sep-12 | 30-Sep-13 |
|----------------------------|-----------|-----------|
| Debts/Equity Ratio (times) | *         | 0.01      |
| Debts/Assets Ratio (times) | *         | 0.01      |
| Return On Equity (%)       | 5%        | 6%        |
| Debts/EBITDA (times)       | *         | 0.13      |
| EBITDA/Interest ( times )  | 4,316.01  | 8,488.72  |

<sup>\*)</sup> The Company does not has any debts as of 30 Sept 2012



# SIGNIFICANT ACHIEVEMENTS



#### **BUNATI PROJECT**



The Company through its subsidiary PT Borneo Indobara (BIB) conducts conveyor infrastructure Construction located in Bunati Village, Angsana District, Tanah Bumbu Regency, South of Kalima