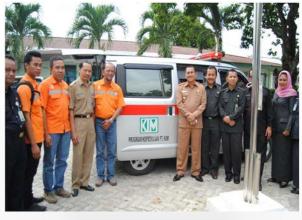

The Company CSR Program of developing Nurul Ihsan Mouque through KIM, at Bungo Regency,

Jambi

The Company CSR Program of handing over an ambulance through KIM to Bungo Regency Government, Jambi

The Company CSR Program of Car Accident Rescue and Firefighting Flight through KIM to Bungo Regency Government, Jambi